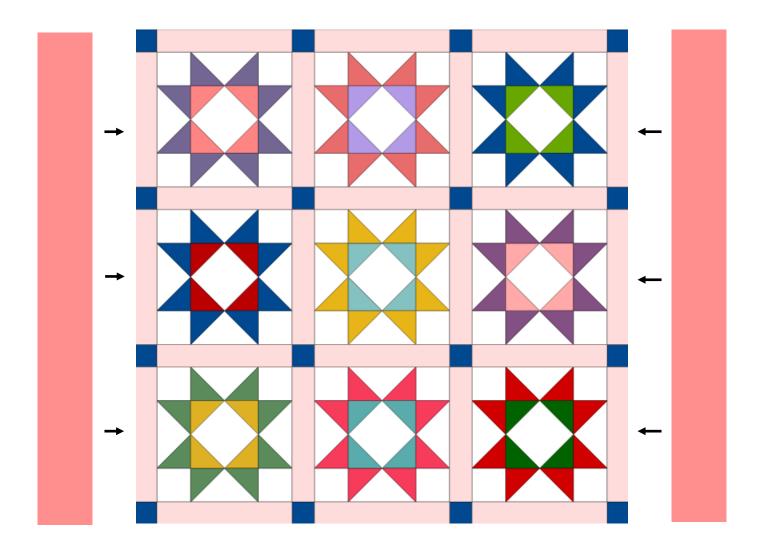

### 3. Sew all the units together like this:

- 4. Measure the right and left sides of the quilt.
- 5. Take three of the 5" border strips. Cut one of them in half and add each half to the other two strips, making two longer border strips. Cut both border strips to the same measurement just taken. Sew to the sides.