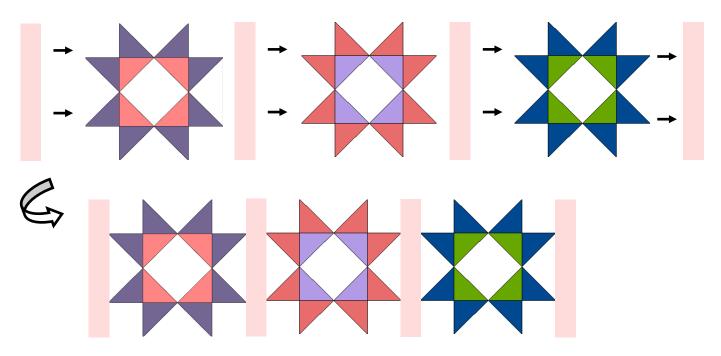

### SEW:

1. Sew FOUR 2 1/2" squares to THREE 2 1/2" x 12 1/2" sashing strips like this:

Make FOUR of these units

2. Sew a 2 1/2" x 12 1/2" sashing strip to the sides of blocks 1—3 like this:

Do the same with blocks 4-6 and 7-9