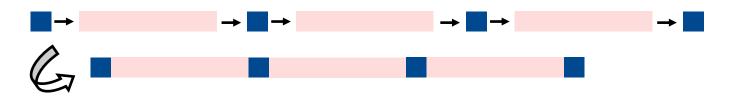

### SEW:

1. Sew FOUR 2 1/2" squares to THREE 2 1/2" x 12 1/2" sashing strips like this:

Make FOUR of these units

2. Sew a 2 1/2" x 12 1/2" sashing strip to the sides of blocks 1—3 like this:

Do the same with blocks 4-6 and 7-9