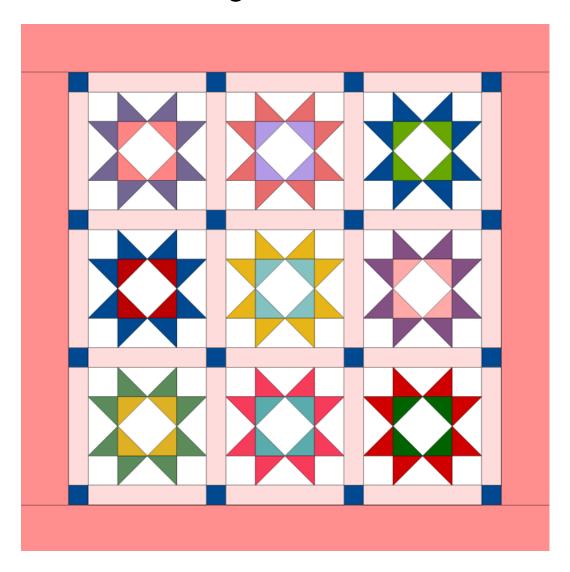

# Say it With Flowers BOM

## **Finishing Instructions**

### 3. Sew all the units together like this:

- 4. Measure the right and left sides of the quilt.
- 5. Take three of the 5" border strips. Cut one of them in half and add each half to the other two strips, making two longer border strips. Cut both border strips to the same measurement just taken. Sew to the sides.