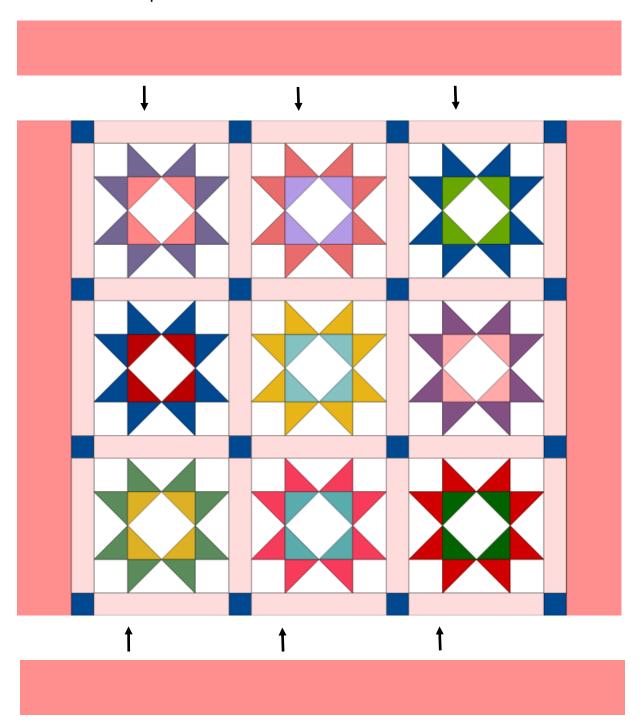

- 6. In the same way, measure the top and bottom of the quilt.
- 7. Take two of the remaining strips and join them to make a longer strip, then take the last two strips and join them as well.
- 8. Cut both top and bottom strips to the measurement taken in step 6, and sew to the top and bottom of the quilt.

| 9. Quilt and bind as desired!                                                                                                                |
|----------------------------------------------------------------------------------------------------------------------------------------------|
| And you're done!                                                                                                                             |
|                                                                                                                                              |
|                                                                                                                                              |
|                                                                                                                                              |
| Thank you for joining me in stitching up this block of the month! I would love to see a photo of your finished quilt Please email one to me! |
| If you have any questions at all, please email me at:                                                                                        |
| joy@daysfilledwithjoy.com                                                                                                                    |
|                                                                                                                                              |
|                                                                                                                                              |
|                                                                                                                                              |
|                                                                                                                                              |
|                                                                                                                                              |
|                                                                                                                                              |
|                                                                                                                                              |
|                                                                                                                                              |
|                                                                                                                                              |
|                                                                                                                                              |
|                                                                                                                                              |