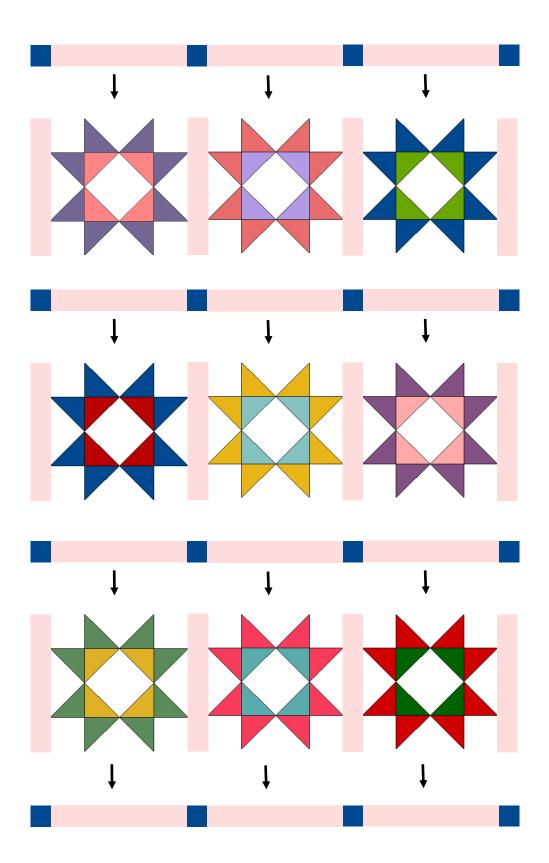

### 3. Sew all the units together like this:

- 4. Measure the right and left sides of the quilt.
- 5. Take three of the 5" border strips. Cut one of them in half and add each half to the other two strips, making two longer border strips. Cut both border strips to the same measurement just taken. Sew to the sides.